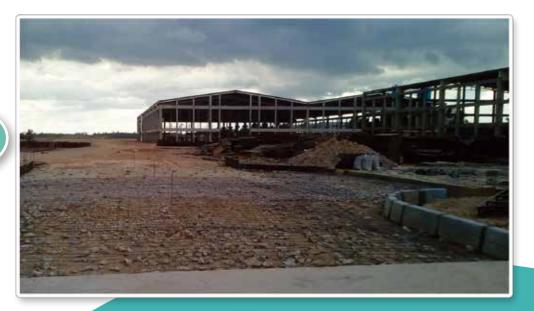

#### Hi-Park

Special Economic Zone

good work from detail prework

year2013 Hi-Park lake

Construction cost US\$110-150/M²

Roof height: total 6 meters.(3 meters brick wall and 3 meters coated iron sheet)

The status of factory & road construction