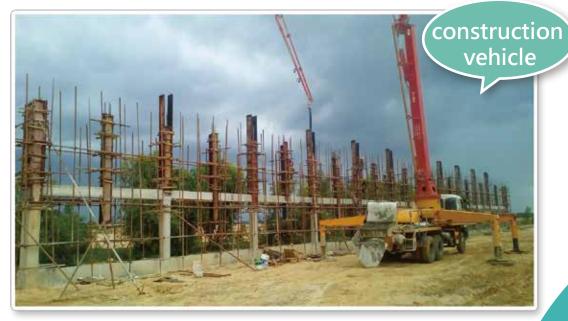

#### Hi-Park

Special Economic Zone

good work from detail prework

year2013 Hi-Park lake

Construction cost US\$110-150/M²

Roof height: total 6 meters.(3 meters brick wall and 3 meters coated iron sheet)

The status of factory & road construction

Construction Vehicles

Grandy Bubble gheet factory

- Plastic injection factory

—— Color box factory