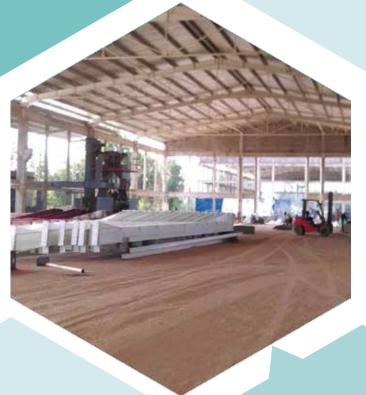

### Molded styrofoam factory

drying

EPS Prefoamer Machine

▲ different kinds of styrofoam

**▼ EPS BLOCK MOLDING** 

Top sport textile dying

▲ Peaching machine

Shearing machine ▶

▲ Brushing machine

▼ Pin-chain tenter