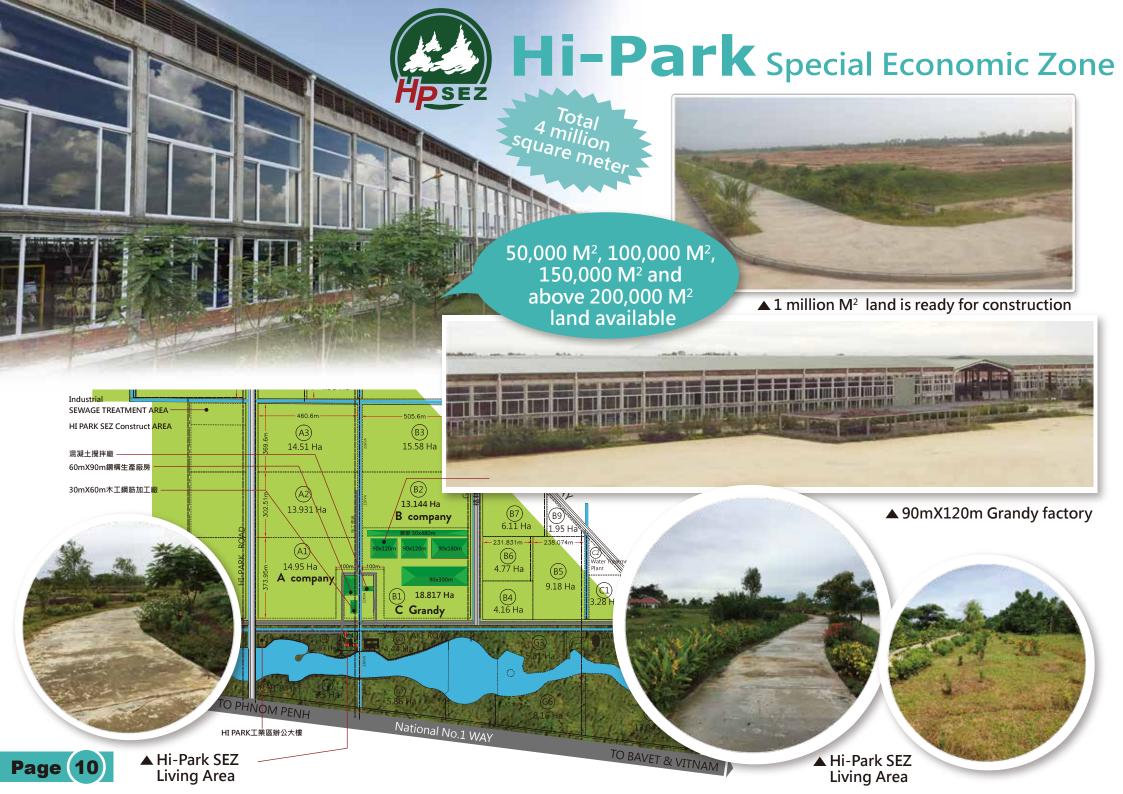

- The population of Svay Rieng:650,000350,000 of young workers
- Convenient transportation
   Hi-Park to Phnom Penh 146km
   Hi-Park to Border of Vietnam 20km
   Hi-Park to HCM port 98km
   (HCM port is the main port of Bavet SEZ)
- New special economy zone
  - have good experience running factory in Bayet SEZ
  - providing a better working environment and servic to foreign investor

#### Hi-Park

Special Economic Zone

good work from detail prework

year2013 Hi-Park lake

Construction cost US\$110-150/M²

Roof height: total 6 meters.(3 meters brick wall and 3 meters coated iron sheet)

The status of factory & road construction