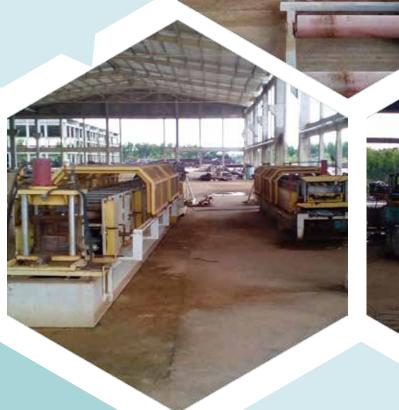

### Molded styrofoam factory

drying

EPS Prefoamer Machine

▲ different kinds of styrofoam

**▼ EPS BLOCK MOLDING** 

Top sport textile dying

▲ Peaching machine

Shearing machine ▶

▲ Brushing machine

▼ Pin-chain tenter