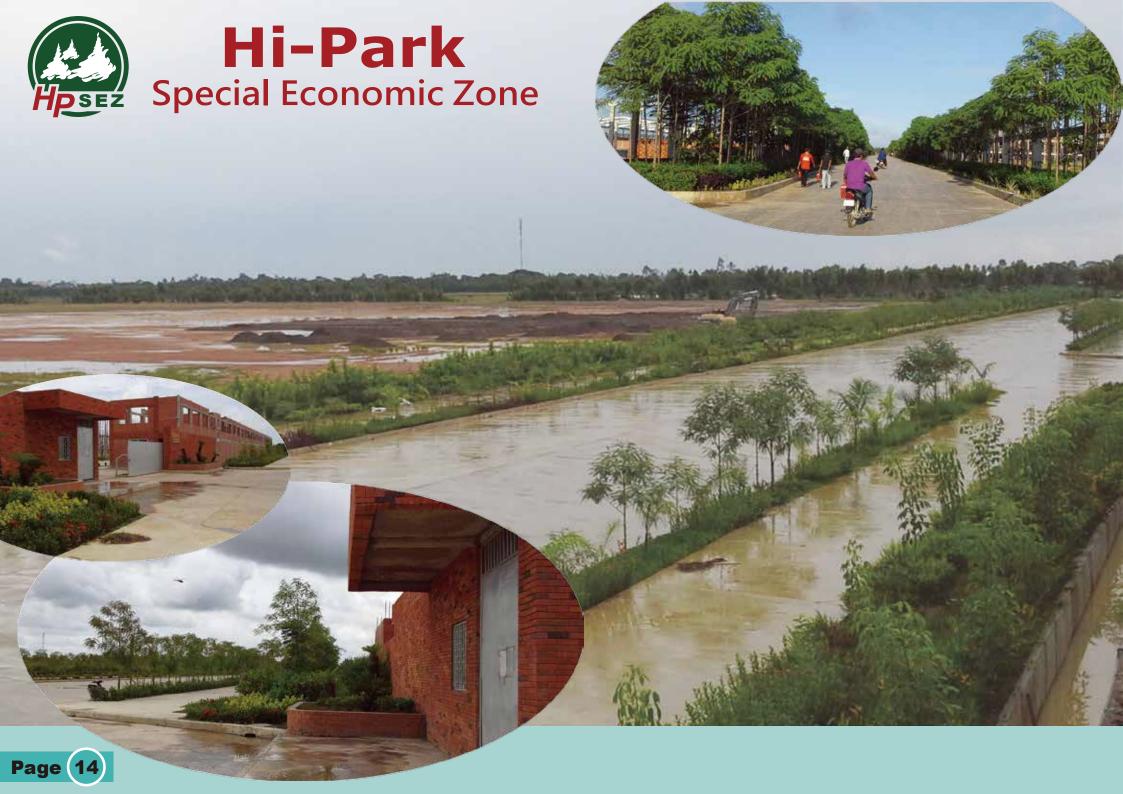

#### Hi-Park

Special Economic Zone

good work from detail prework

year2013 Hi-Park lake

Construction cost US\$110-150/M²

Roof height: total 6 meters.(3 meters brick wall and 3 meters coated iron sheet)

The status of factory & road construction