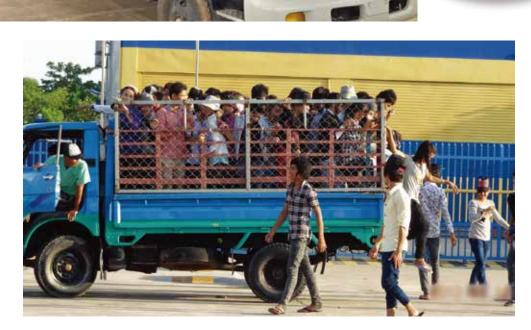

#### Small vehicle get on/offwork

•07:30-16:10 Normal working time daily 11:30-12:00 Lunch time

•2 kinds of overtime:

2 hours overtime (18 : 10 get offwork) 4 hours overtime (20 : 10 get offwork)