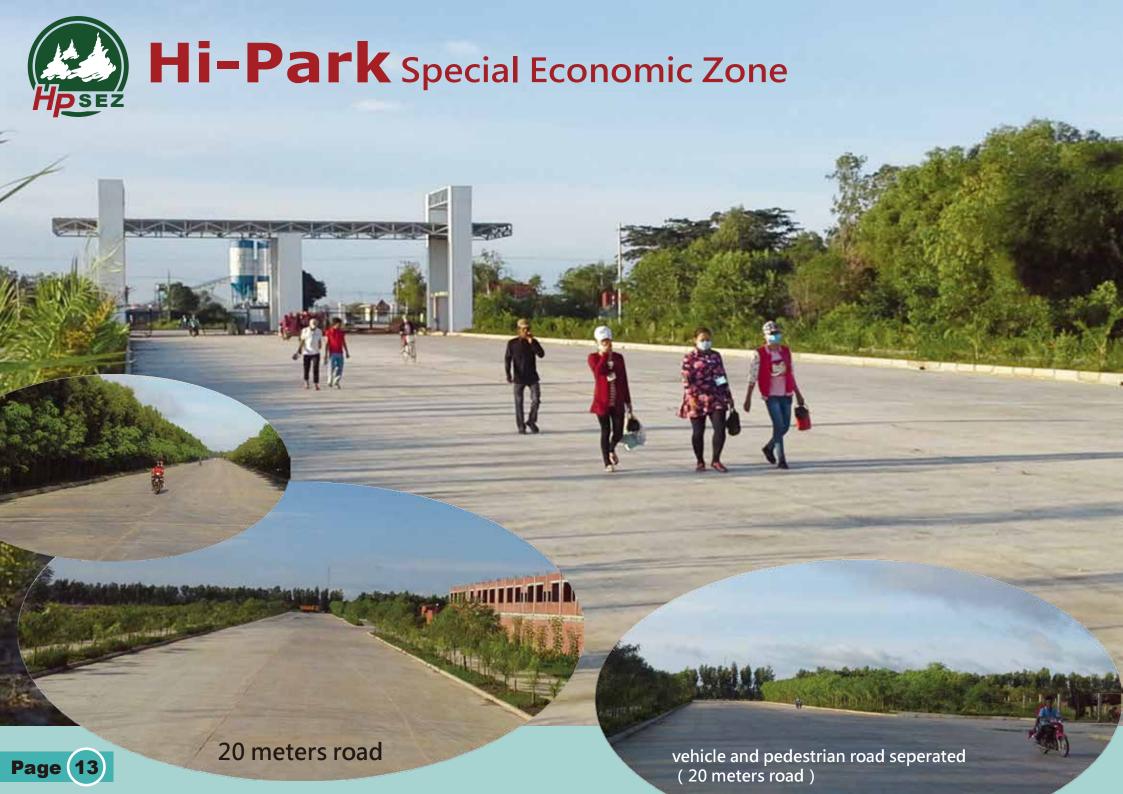

- The population of Svay Rieng:650,000350,000 of young workers
- Convenient transportation
   Hi-Park to Phnom Penh 146km
   Hi-Park to Border of Vietnam 20km
   Hi-Park to HCM port 98km
   (HCM port is the main port of Bavet SEZ)
- New special economy zone
  - have good experience running factory in Bayet SEZ
  - providing a better working environment and servic to foreign investor