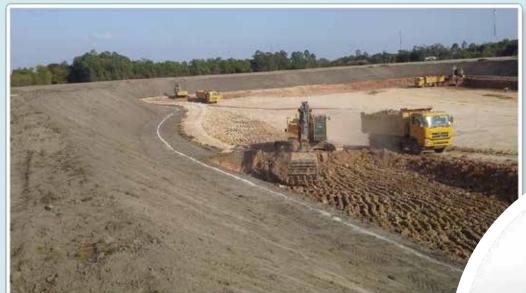

#### Hi-Park

Special Economic Zone

good work from detail prework

year2013 Hi-Park lake

Construction cost US\$110-150/M²

Roof height: total 6 meters.(3 meters brick wall and 3 meters coated iron sheet)

The status of factory & road construction