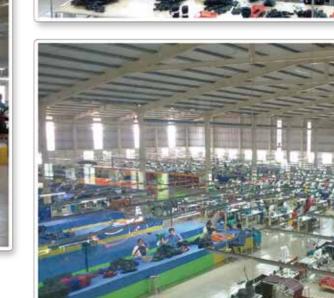

#### **carry lunch box**

**Factory type** 

garment, shoes, bicycle, diving suit, curtain, umbrella, porcelain, plastic injection, porcelain, and xmas miniature lite set.

Those factories are the leading and famous factories in their industry field.

Almost of those factories its building here are new, large and better working environment than their current factories in China.

Major factories are from Japan, Taiwan and China

Porcelain

Basic wage US\$182/month 8 hours a day, 6 days a week.

Employee average age 21 years old.

Factory size
Will have 100,000 m2 building in Hi-Park SEZ b4 end of 2016.