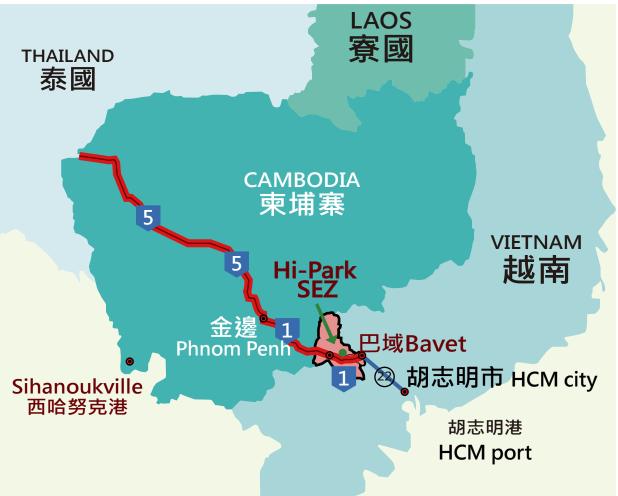

#### • Import/export port: HCM port (Ho Chi Minh port)

It will have about a week saving regarding raw materials import from Korea, Japan, China or Taiwan to Bavet through HCM port against Sihanoukville port.

- The population of Svay Rieng:650,000350,000 of young workers
- Convenient transportation
   Hi-Park to Phnom Penh 146km
   Hi-Park to Border of Vietnam 20km
   Hi-Park to HCM port 98km
   (HCM port is the main port of Bavet SEZ)
- New special economy zone
  - have good experience running factory in Bayet SEZ
  - providing a better working environment and servic to foreign investor