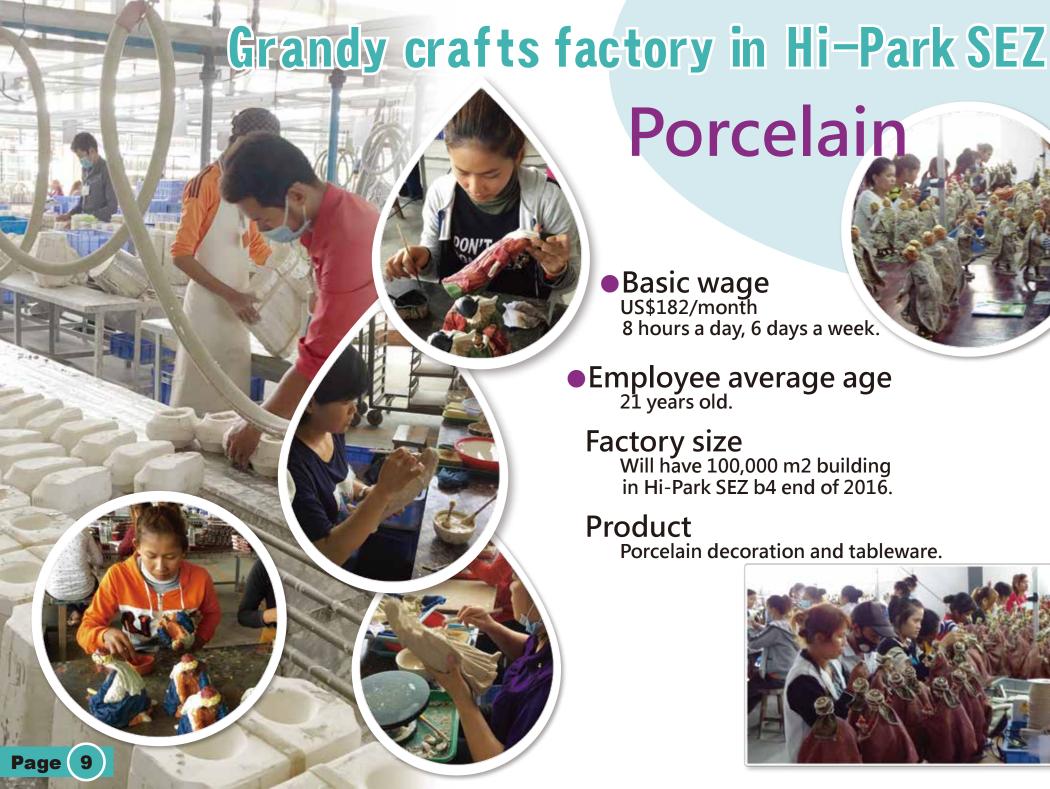

Almost of those factories its building here are new, large and better working environment than their current factories in China.

Major factories are from Japan, Taiwan and China

Porcelain

Basic wage US\$182/month 8 hours a day, 6 days a week.

Employee average age 21 years old.

Factory size
Will have 100,000 m2 building in Hi-Park SEZ b4 end of 2016.

#### **Product**

Porcelain decoration and tableware.

3000M<sup>2</sup>, 6000M<sup>2</sup> & 9000M<sup>2</sup> Small scale facfory area for the fire-safety keeping 20 meter space between facetory

機車停車場

40m 員工餐廳