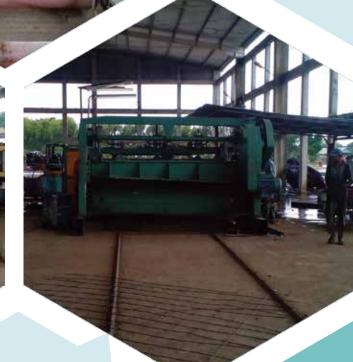

### Molded styrofoam factory

drying

EPS Prefoamer Machine

▲ different kinds of styrofoam

**▼ EPS BLOCK MOLDING** 

Top sport textile dying

▲ Peaching machine

Shearing machine ▶

▲ Brushing machine

▼ Pin-chain tenter