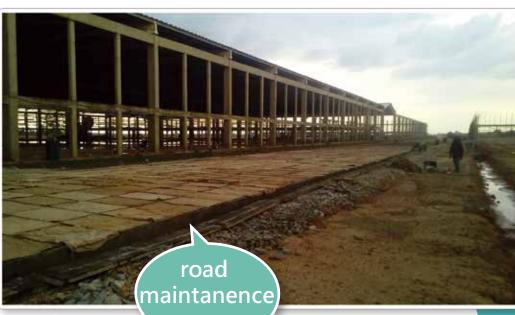

#### Hi-Park

Special Economic Zone

good work from detail prework

year2013 Hi-Park lake

Construction cost US\$110-150/M²

Roof height: total 6 meters.(3 meters brick wall and 3 meters coated iron sheet)

The status of factory & road construction