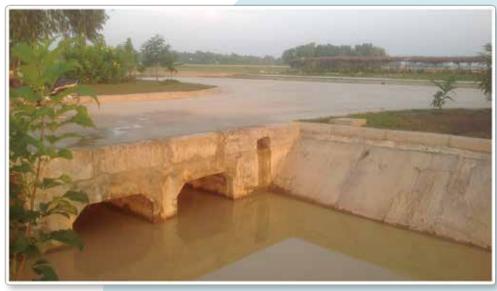

#### Drainage works

The factory land filled above 1 meter height. Good drainage work around the SEZ.

> No flood climate record in Bavet. It is about 80km away from Mekong river.