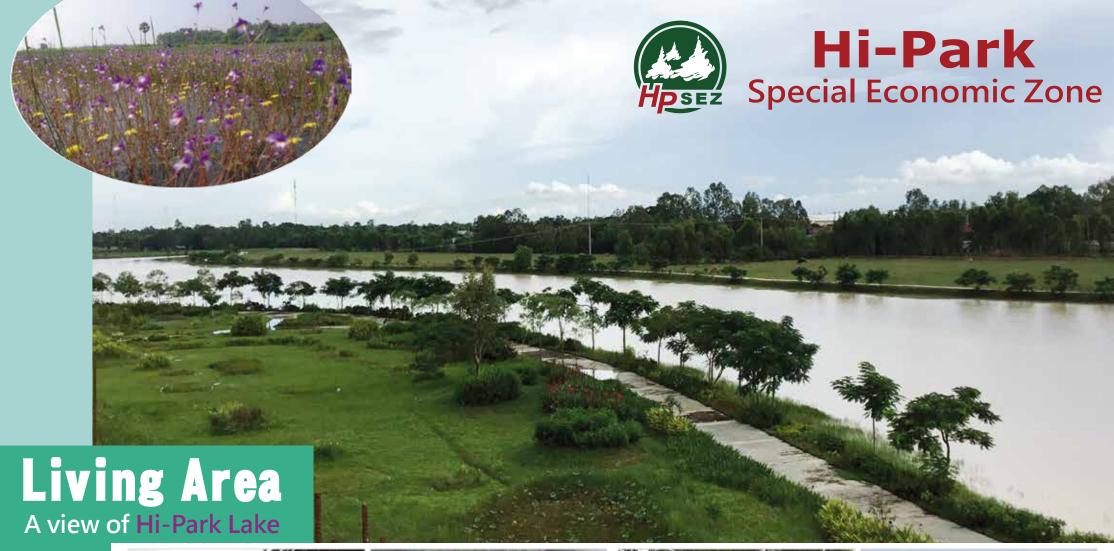

#### Living and industry water

## 3-4 million tons storage water Power system Living and industry water

- Power system.High voltage 22 kva Industry usage. 220/380 volts
- Electricity charge US\$ 0.153 per k watts
- •Hi-park lake : 3-4 million tons storage water

Hi-Park lake