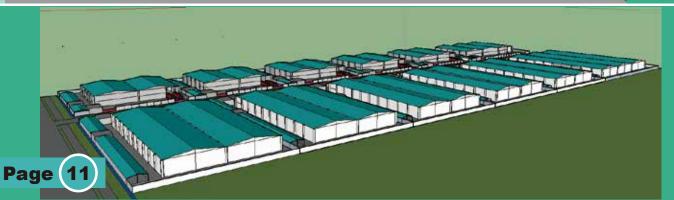

Employee average age 21 years old.

Factory size
Will have 100,000 m2 building in Hi-Park SEZ b4 end of 2016.

#### Hi-Park

Special Economic Zone

good work from detail prework

year2013 Hi-Park lake

Construction cost US\$110-150/M²

Roof height: total 6 meters.(3 meters brick wall and 3 meters coated iron sheet)

The status of factory & road construction