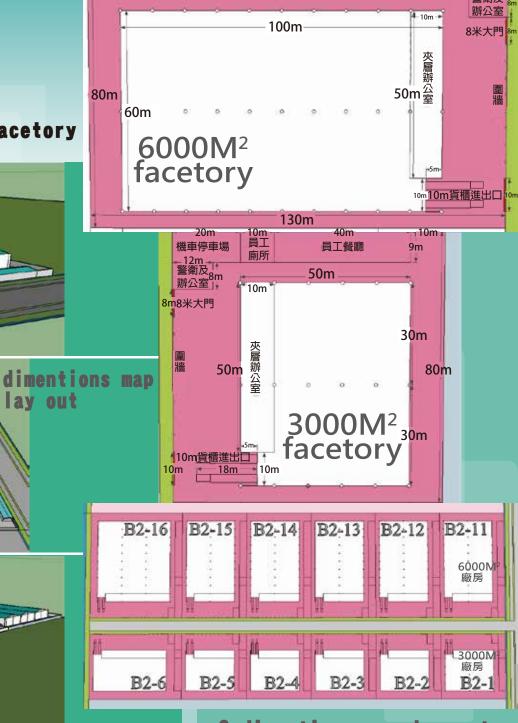

#### **Product**

Porcelain decoration and tableware.

3000M<sup>2</sup>, 6000M<sup>2</sup> & 9000M<sup>2</sup> Small scale facfory area for the fire-safety keeping 20 meter space between facetory

機車停車場

40m 員工餐廳

2-dimentions map lay out

Hi-Park lake

Hi-Park SEZ 4 functions of rainwater usage water storage+flood control+ecology+landscape

it also can prevent intruder break through and protect the owner property and equipment of Hi-Park SEZ factory and foreign employee life safety.