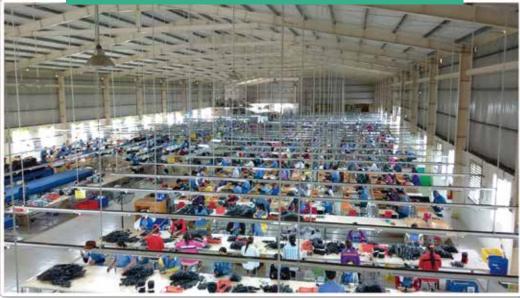

#### **carry lunch box**

**Factory type** 

garment, shoes, bicycle, diving suit, curtain, umbrella, porcelain, plastic injection, porcelain, and xmas miniature lite set.

Those factories are the leading and famous factories in their industry field.

Almost of those factories its building here are new, large and better working environment than their current factories in China.

Major factories are from Japan, Taiwan and China

Porcelain

Basic wage US\$182/month 8 hours a day, 6 days a week.

Employee average age 21 years old.

Factory size
Will have 100,000 m2 building in Hi-Park SEZ b4 end of 2016.