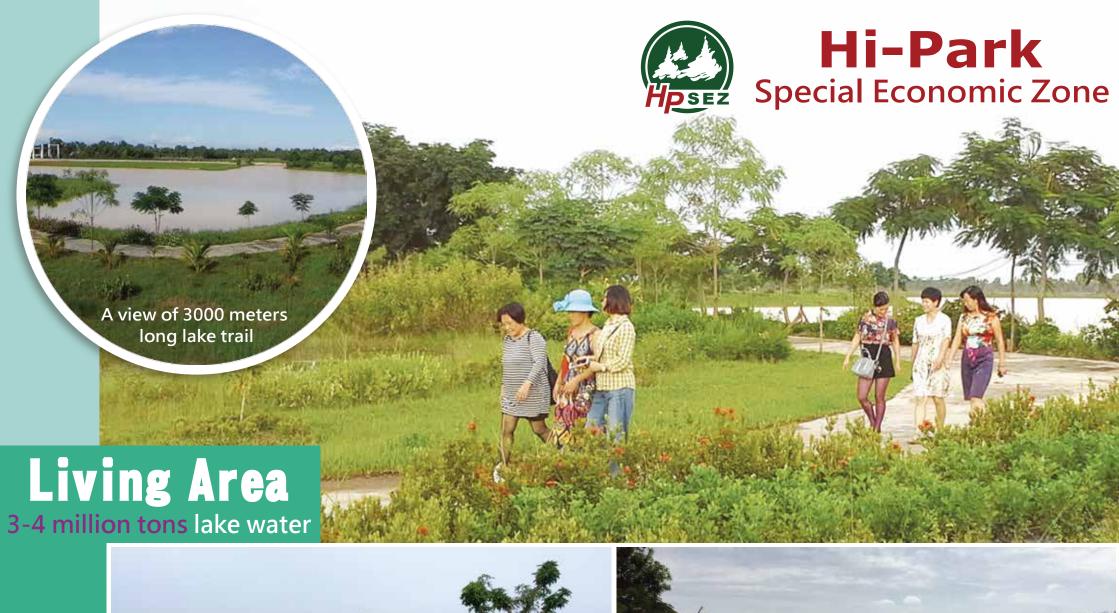

#### Living and industry water

## 3-4 million tons storage water Power system Living and industry water

- Power system.High voltage 22 kva Industry usage. 220/380 volts
- Electricity charge US\$ 0.153 per k watts
- •Hi-park lake : 3-4 million tons storage water

Hi-Park lake