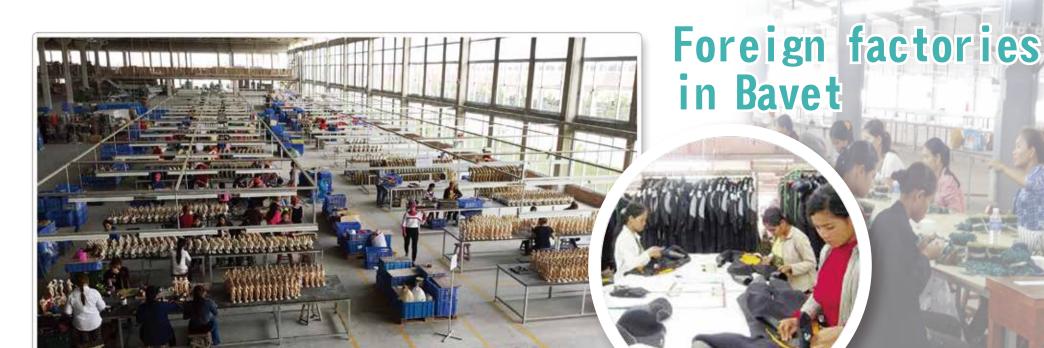

#### **carry lunch box**

**Factory type** 

garment, shoes, bicycle, diving suit, curtain, umbrella, porcelain, plastic injection, porcelain, and xmas miniature lite set.

Those factories are the leading and famous factories in their industry field.

Almost of those factories its building here are new, large and better working environment than their current factories in China.

Major factories are from Japan, Taiwan and China

Porcelain

Basic wage US\$182/month 8 hours a day, 6 days a week.