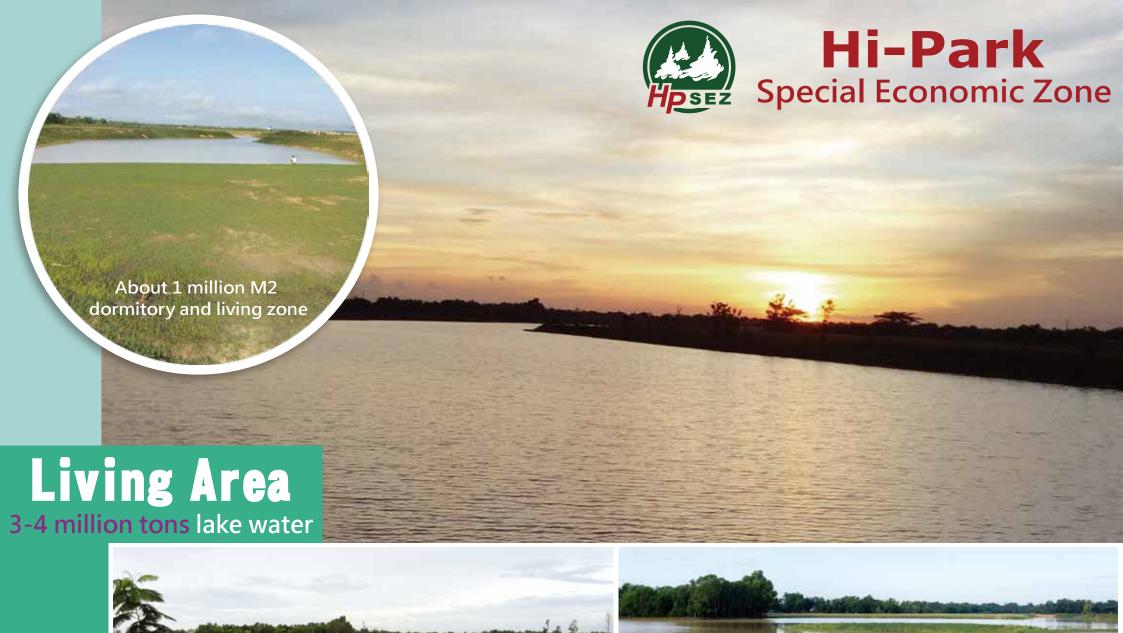

#### Living and industry water

## 3-4 million tons storage water Power system Living and industry water

- Power system.High voltage 22 kva Industry usage. 220/380 volts
- Electricity charge US\$ 0.153 per k watts
- •Hi-park lake : 3-4 million tons storage water

Hi-Park lake