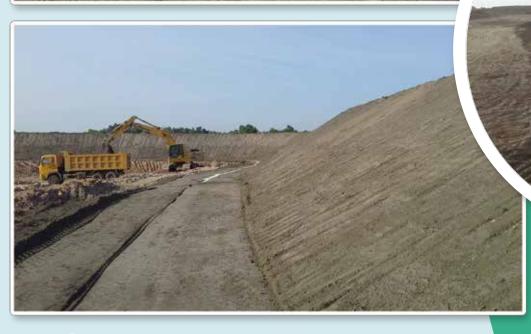

#### Hi-Park

Special Economic Zone

good work from detail prework

year2013 Hi-Park lake

Construction cost US\$110-150/M²

Roof height: total 6 meters.(3 meters brick wall and 3 meters coated iron sheet)

The status of factory & road construction